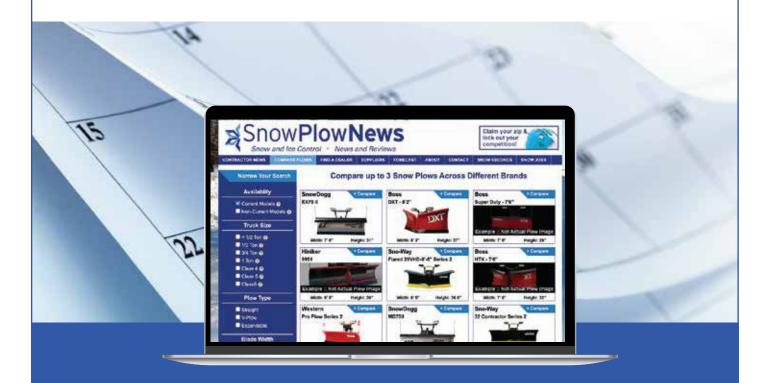

# SNOW PLOW COMPARISON TOOL

The only snow plow comparison in the industry

Compare up to three plows segmented by straight, v-plow and expandable plow

169,593

**Snow Plow Brand/Model Impressions** 

Nov.8, 2020 - Feb. 9, 2021