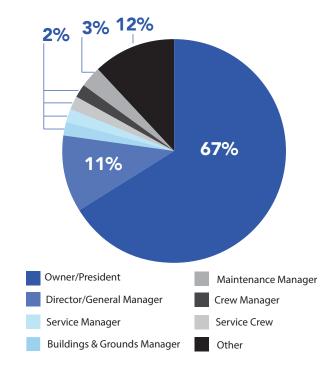

RTHER DOWN THE SALES FUNNEL WITH SNOW PLOW NEWS

**Unique in the Snow & Ice Control Industry** 



(Product & Video Features)

**Contractor News** 

**Weather Forecasts** 

**Social Media Channels** 

**E-Blast Newsletters** 

Snow Plow Comparison Tool

**Snow Plow Dealer Directory** 

**Snow Plow Comparison Tool Results Page** 

**Dealer Directory Results Page** 

\* Snow Plow News' Snow Plow Comparison and Dealer Directory tools assist highly engaged snow plow decision makers while they are selecting snow plows and equipment. **Awareness** 

**Consideration** 

**Selection** 



**Purchase** 



# **WEBSITE**



Dive as deep you want into our sales funnel!



82%

New Visitors in 2020



**120,000+** Page Views



**53,000+** Unique Visitors

#### **Our Audience is the Decision-Maker**





# SNOW PLOW COMPARISON TOOL



The only snow plow comparison in the industry



Compare up to three plows segmented by straight, v-plow and expandable plow

169,593

**Snow Plow Brand/Model Impressions** 

Nov.8, 2020 - Feb. 9, 2021

87,690

**Snow Plow Comparisons** 

SOURCE: Smart Interactive Media 3-month data capture: November 9, 2020 - February 8, 2021



# SNOW PLOW DEALER DIRECTORY



Be right where your contractors need you most.

#### CONSIDERATION

Dealer Directory Ad opportunities available on zip search page (shown here)



#### **SELECTION**

Dealer Directory Ad opportunities available on search results page (shown here)





68,000+



Dealer Directory Page Views

SOURCE: Google Analytics January 1, 2020 - December 31, 2020



#### snowplownews.com

# **2021 WEBSITE RATES