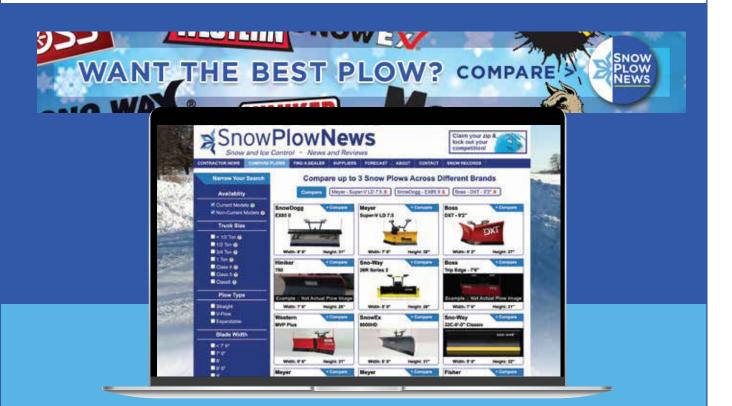

# SNOW PLOW COMPARISON TOOL

The only snow plow comparison in the industry

Compare up to three plows segmented by straight, v-plow and expandable plow

169,593

**Snow Plow Brand/Model Impressions** 

Nov.8, 2020 - Feb. 9, 2021

87,690

**Snow Plow Comparisons** 

SOURCE: Smart Interactive Media 3-month data capture: November 9, 2020 - February 8, 2021

#### Snow Plow Comparison Tool RESULTS PAGE

- After the user has selected up to three plows to compare