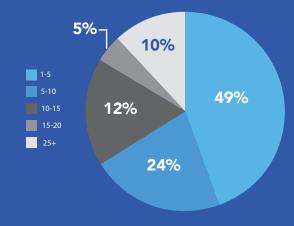

### **Diversified Audience**

How many truck snow plows does your team/crew utilize?

73% utilize 1-10 truck snow plows for their crew

ST50 al offeor