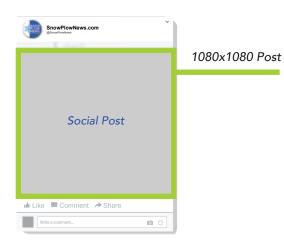

### **2021 SOCIAL RATES**

(Based on Impressions)

Posts

(on all social platforms) .....\$24 CPM

- 40,000+ Followers
- 800,000+ Social Page Impressions Social Analytics Jan. 1, 2020 – December 31, 2020
- Specs (Submit png, jpg or gif files)
- 1080 x 1080
- 1200 x 628