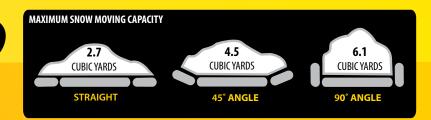

also angle the plow, the operator will fit through the tightest areas while still capturing up to 6.1 cubic yards of snow. Also included in this beast of a machine is the DownPressure hydraulic system which delivers an additional 250 pounds of down force on the cutting edge with the push of a button. The Revolution™ HD Series snow plow with patented Down Pressure® on a one ton or larger truck will cut your plowing time in half easily when compared against any plow in the market.