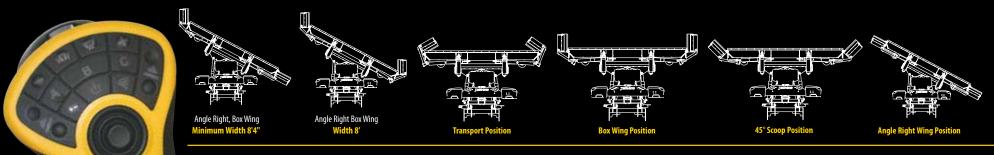

## RevolutionHD

SNO-WAY 6 Move it

The Professional Plowers Dream Plow.

The Revolution™ HD Series Snowplow is designed to flat out move more snow for the most demanding professional. The patented fully controllable, independently moveable 13-1/2" wide wings allow you to make your plow a full open plow to a box end plow in a matter of seconds. While other "expandable" plows have wings that move out and forward 20 degrees, the Revolution HD allows the operator to move the independent hydraulic wings to tackle any difficult situation. When you combine the fully hydraulic independent wings with the ability to

also angle the plow, the operator will fit through the tightest areas while still capturing up to 6.1 cubic yards of snow. Also included in this beast of a machine is the DownPressure hydraulic system which delivers an additional 250 pounds of down force on the cutting edge with the push of a button. The Revolution™ HD Series snow plow with patented Down Pressure® on a one ton or larger truck will cut your plowing time in half easily when compared against any plow in the market.

Control your snow-moving machine with a touch of a button using Sno-Way's Wireless Pro Control™ or Sno-Way's Wired Pro Control II™