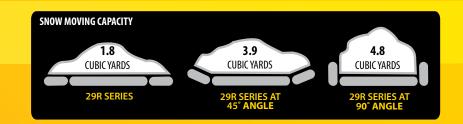

Commercial Plow with Amazing Capacity.

The 29R stands out from the crowd with the greatest possible snow moving flexibility and capacity for a plow mounted to a 3/4 ton truck. No more machine limitations! The "R" in the model identifier refers to the Revolution series of plows. These plows are designed with patented hydraulic end wings that that can be controlled together or independently to move the snow where you want it at any time. Each wing can be moved from a straight out position into a 90 degree orientation to the main blade — effectively creating a box plow. This patented dual-hinge plow design provides you the ability to move up to 4.8 cubic yards of snow

which is double the closest competitor's V plow or expandable plow! Engage the Patented Down-Pressure® Hydraulics System that increases snow moving capacity another 30% and you have the ultimate snow clearing machine.