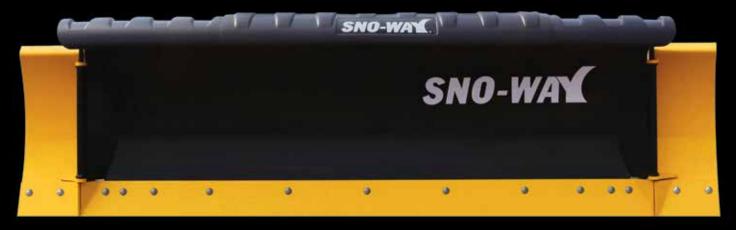

29R Series is shown with the optional E-Z Fit Deflector

Control your snow-moving machine with a touch of a button using Sno-Way's Wireless Pro Control ™ or Sno-Way's Wired Pro Control II™

29R Series is shown with the optional E-Z Fit Deflector

| 29R SERIES PLOW SPECIFICATIONS » Fits HD 1/2 Ton to 1 Ton Trucks |                             |                                  |              |                                 |          |                                                                                                          | REPRESENTATIVE VEHICLE APPLICATIONS |                                      |  |
|------------------------------------------------------------------|-----------------------------|----------------------------------|--------------|---------------------------------|----------|----------------------------------------------------------------------------------------------------------|-------------------------------------|--------------------------------------|--|
| Blade Width                                                      | 106"                        | Vertical / Diagonal Ribs         | 7/0          | Down Pressure™ Hydraulic System | Standard | You MUST see your retailer or check on-line application guide for current truck application information. |                                     | -line application<br>rmation.        |  |
| 30° Angle Plowing Width                                          | 92"                         | Plow Lights with EIS™ Technology | Dual Halogen | Wireless Pro-Control™           | Optional | Chevrolet<br>K1500 HD Silverado                                                                          | GMC<br>2500 Siorra                  | <b>Dodge</b><br>Ram 2500 Pickup      |  |
| Blade Height                                                     | 29"                         | Trip Springs: Extension          | 2            | Plow Shoes                      | Optional | 2500 Silverado                                                                                           | 2500 Suburban                       | Ram 3500 Pickup                      |  |
| Weight                                                           | 705 lbs.*                   | Shock Killer™ System             | Standard     | Drive-in Mount System           | Standard |                                                                                                          | 2500 Yukon XL<br>3500 Sierra        | Chass.Cab 4x2<br>Ford                |  |
| Cutting Edge                                                     | 3/8" x 6" (PRO Proprietary) |                                  |              |                                 |          | 3500 Silverado<br>3500 HD Chass, 4x2                                                                     |                                     | F-250 Super Duty<br>F-350 Super Duty |  |
|                                                                  |                             |                                  |              |                                 |          |                                                                                                          |                                     |                                      |  |