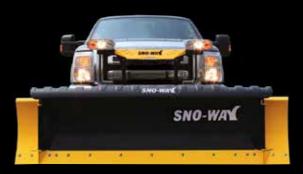

29R Series is shown with the optional E-Z Fit Deflector

Control your snow-moving machine with a touch of a button using Sno-Way's Wireless Pro Control ™ or Sno-Way's Wired Pro Control II™

29R Series is shown with the optional E-Z Fit Deflector

| 29R SERIES PLOW SPECIFICATIONS » Fits HD 1/2 Ton to 1 Ton Trucks |                             |                                  |              |                                 |          |                                                                                                          | REPRESENTATIVE VEHICLE APPLICATIONS |                                      |  |
|------------------------------------------------------------------|-----------------------------|----------------------------------|--------------|---------------------------------|----------|----------------------------------------------------------------------------------------------------------|-------------------------------------|--------------------------------------|--|
| Blade Width                                                      | 106"                        | Vertical / Diagonal Ribs         | 7/0          | Down Pressure™ Hydraulic System | Standard | You MUST see your retailer or check on-line application guide for current truck application information. |                                     | -line application<br>rmation.        |  |
| 30° Angle Plowing Width                                          | 92"                         | Plow Lights with EIS™ Technology | Dual Halogen | Wireless Pro-Control™           | Optional | Chevrolet<br>K1500 HD Silverado                                                                          | GMC<br>2500 Siorra                  | <b>Dodge</b><br>Ram 2500 Pickup      |  |
| Blade Height                                                     | 29"                         | Trip Springs: Extension          | 2            | Plow Shoes                      | Optional | 2500 Silverado                                                                                           | 2500 Suburban                       | Ram 3500 Pickup                      |  |
| Weight                                                           | 705 lbs.*                   | Shock Killer™ System             | Standard     | Drive-in Mount System           | Standard |                                                                                                          | 2500 Yukon XL<br>3500 Sierra        | Chass.Cab 4x2<br>Ford                |  |
| Cutting Edge                                                     | 3/8" x 6" (PRO Proprietary) |                                  |              |                                 |          | 3500 Silverado<br>3500 HD Chass, 4x2                                                                     |                                     | F-250 Super Duty<br>F-350 Super Duty |  |
|                                                                  |                             |                                  |              |                                 |          |                                                                                                          |                                     |                                      |  |