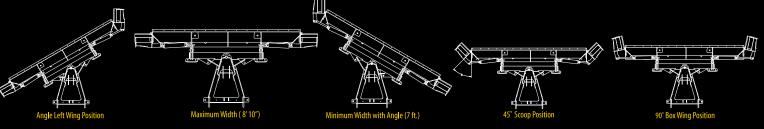

Commercial Plow with Amazing Capacity.

The 29R stands out from the crowd with the greatest possible snow moving flexibility and capacity for a plow mounted to a 3/4 ton truck. No more machine limitations! The "R" in the model identifier refers to the Revolution series of plows. These plows are designed with patented hydraulic end wings that that can be controlled together or independently to move the snow where you want it at any time. Each wing can be moved from a straight out position into a 90 degree orientation to the main blade — effectively creating a box plow. This patented dual-hinge plow design provides you the ability to move up to 4.8 cubic yards of snow

which is double the closest competitor's V plow or expandable plow! Engage the Patented Down-Pressure® Hydraulics System that increases snow moving capacity another 30% and you have the ultimate snow clearing machine.