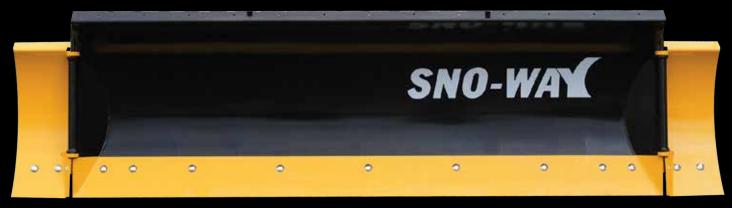

The 2d ot LIGHT COMMERCIAL

The 26R is a revolutionary plow for 1/2 ton trucks providing more snow moving capability and flexibility than any other plow in the industry for this series of trucks. The 26R is built using high strength steel to provide

performance and durability, without added weight which makes this the perfect snow moving machine for 1/2 ton trucks. The "R" in the model identifier refers to the Revolution series of plows including the 26R, 29R and Revolution HD models. These plows are designed with patented hydraulic end wings that that can be controlled together or independently to move the snow where you want it at any time. Each wing can be moved from a straight out position into a 90 degree orientation to the main blade — effectively creating

a box plow. This patented dual-hinge plow design provides you the ability to move up to 3.6 cubic yards of snow which is double the closest competitor's V plow or expandable plow! Engage the Patented Down-Pressure® Hydraulics System that increases snow moving capacity another 30% and you have the ultimate snow cleaning machine.

## **FEATURES**

- » Patented Ground Hugger™ Blade Design
- Keeps Plow on the Ground
- Drive-in Truck Mount System
- >> Pre-Drilled Top Blade Rail
- Allows for E-Z Installation of E-Z Fit Deflector
- » Patented Shock Killer™ Trip Return System
- Reduces Return Shock to Truck and Driver
- >> Down Pressure® Hydraulics System
- Scrapes clean forward and back dragging
- Increases snow-moving efficiency 30%
- >> EIS™ Energy Interruption System
  - Down-time reduction
  - Corrosion elimination
  - Plug and play design
- >> Triple -Coat Protection
- Zinc Phosphate Wash
- Automotive E-Coat Primer
- Military Grade Powder Coat Finish