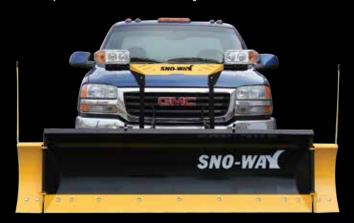

## 26Rseries SNO-WAY Move it.

A ½ ton monster. Move the snow where you want it.

SNOW MOVING CAPACITY

1.1
CUBIC YARDS

26R SERIES

26R SERIES AT
45° ANGLE

3.6
CUBIC YARDS

26R SERIES AT
90° ANGLE

The 2d ot LIGHT COMMERCIAL

The 26R is a revolutionary plow for 1/2 ton trucks providing more snow moving capability and flexibility than any other plow in the industry for this series of trucks. The 26R is built using high strength steel to provide

performance and durability, without added weight which makes this the perfect snow moving machine for 1/2 ton trucks. The "R" in the model identifier refers to the Revolution series of plows including the 26R, 29R and Revolution HD models. These plows are designed with patented hydraulic end wings that that can be controlled together or independently to move the snow where you want it at any time. Each wing can be moved from a straight out position into a 90 degree orientation to the main blade — effectively creating

a box plow. This patented dual-hinge plow design provides you the ability to move up to 3.6 cubic yards of snow which is double the closest competitor's V plow or expandable plow! Engage the Patented Down-Pressure® Hydraulics System that increases snow moving capacity another 30% and you have the ultimate snow cleaning machine.