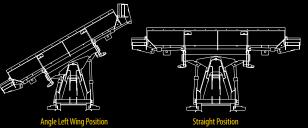

performance and durability, without added weight which makes this the perfect snow moving machine for 1/2 ton trucks. The "R" in the model identifier refers to the Revolution series of plows including the 26R, 29R and Revolution HD models. These plows are designed with patented hydraulic end wings that that can be controlled together or independently to move the snow where you want it at any time. Each wing can be moved from a straight out position into a 90 degree orientation to the main blade — effectively creating

a box plow. This patented dual-hinge plow design provides you the ability to move up to 3.6 cubic yards of snow which is double the closest competitor's V plow or expandable plow! Engage the Patented Down-Pressure® Hydraulics System that increases snow moving capacity another 30% and you have the ultimate snow cleaning machine.

45° Scoop Position

90 Box Wing Position

Control your snow-moving machine with a touch of a button using Sno-Way's Wireless Pro Control™ or Sno-Way's Wired Pro Control II™

26R Series

| 26R SERIES PLOW SPECIFICATIONS » Fits 1/2 Ton |                             |                                  |              |                                 |          |                                                                                             | REPRESENTATIVE VEHICLE APPLICATIONS |                   |       |
|-----------------------------------------------|-----------------------------|----------------------------------|--------------|---------------------------------|----------|---------------------------------------------------------------------------------------------|-------------------------------------|-------------------|-------|
| Blade Width                                   | 96"                         | Vertical / Diagonal Ribs         | 5/0          | Down Pressure™ Hydraulic System | Standard | You MUST see your retailer or check on-line<br>quide for current truck application informat |                                     |                   |       |
| 30° Angle Plowing Width                       | 83"                         | Plow Lights with EIS™ Technology | Dual Halogen | Wireless Pro-Control™           | Optional |                                                                                             | GMC                                 | Dodge<br>Ram 1500 | Ford  |
| Blade Height                                  | 26"                         | Trip Springs: Extension          | 2            | Plow Shoes                      |          | 1500 Suburban 1500 Suburban<br>1500 Tahoe 1500 Yukon<br>1500 Yukon XL                       | 1500 Suburban                       |                   | 1-150 |
| Weight                                        | 590 lbs.*                   | Shock Killer™ System             | Standard     | Drive-in Mount System           | Standard |                                                                                             |                                     |                   |       |
| Cutting Edge                                  | 3/8" x 6" (PRO Proprietary) |                                  |              |                                 |          |                                                                                             | 1500 Yukon/Den                      | ali               |       |
|                                               |                             |                                  |              |                                 |          |                                                                                             |                                     |                   |       |